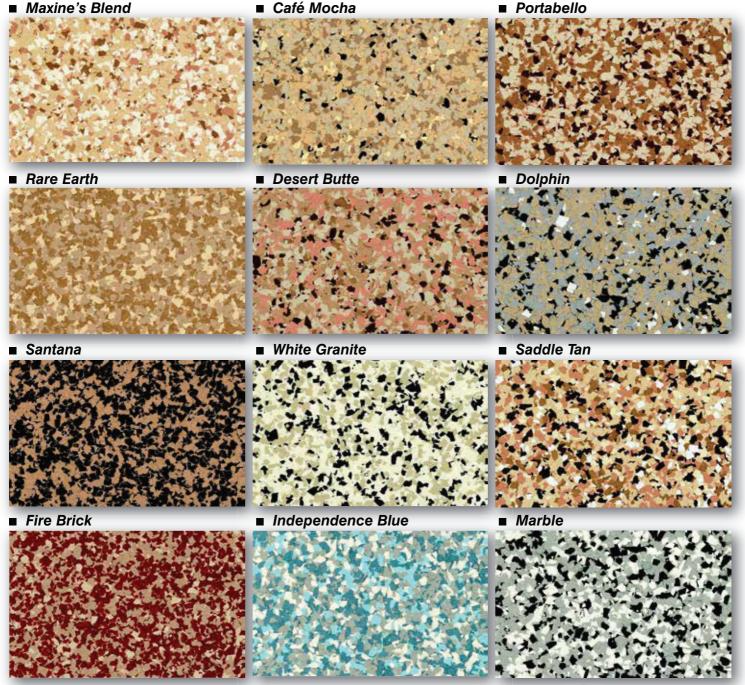

## SunChip Multi-Color Chips

T DECORATIVE CONCRETE

**SUNDEK** offers 12 different multi-colored vinyl acrylic paint chips embedded in SunOne Polyaspartic and SunEpoxy floor coating systems. Standard chip size is 1/4", but can also be ordered in 1/8, 5/8 and 1 inch. You may choose from a variety of colors and chip sizes to get the look that you desire. Larger chips create the look of terrazzo or granite, while smaller chips give a hard surface carpet appearance. SunChip offers proven durability and longevity for many applications.

Maxine's Blend

\* Colors shown are approximate. Please refer to samples for actual color.

Sundeck Products USA, Inc. • 805 Avenue H, Suite 508 • Arlington, TX 76011 • P: 877.478.6335 • F: 817.649.7292 • solutions@sundek.com • www.sundek.com Form 676 6/18 © 2010 SUNDEK