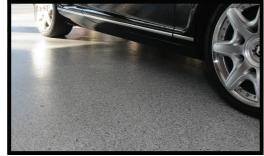

## SunChip Multi-Color Chips

T DECORATIVE CONCRETE

**SUNDEK** offers 12 different multi-colored vinyl acrylic paint chips embedded in SunOne Polyaspartic and SunEpoxy floor coating systems. Standard chip size is 1/4", but can also be ordered in 1/8, 5/8 and 1 inch. You may choose from a variety of colors and chip sizes to get the look that you desire. Larger chips create the look of terrazzo or granite, while smaller chips give a hard surface carpet appearance. SunChip offers proven durability and longevity for many applications.